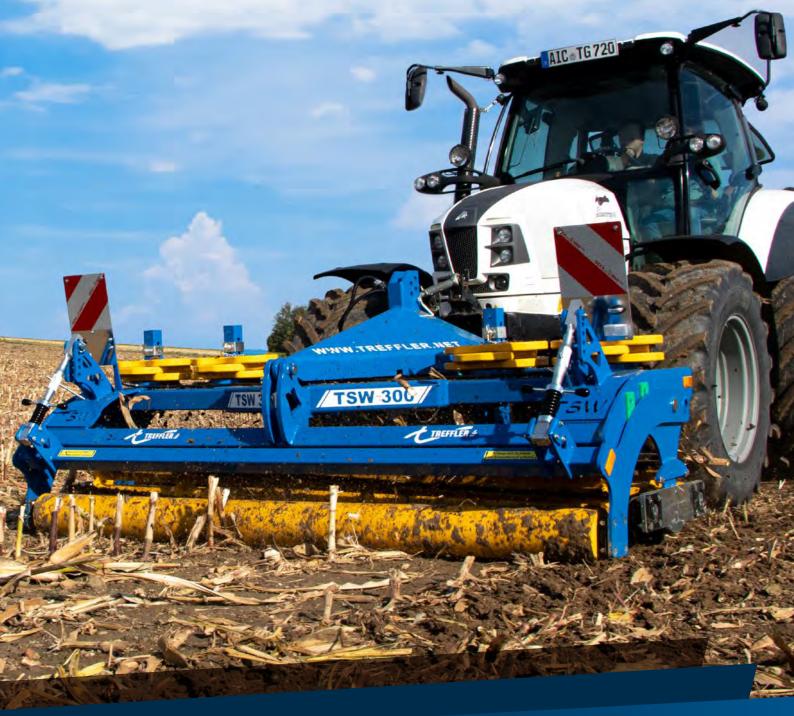

**TSW cutting roller** 3.0 m - 6.0 m (10 - 20 ft) working width

#### **Our TREFFLER cutting roller system**

## **Precise cut with 3 rollers**

A combination of a closed roller bend two ensuing knife rollers folds the plants over and cuts them crosswise.

#### Broad application range

Rape stubble, sunflowers, (frozen) catch crops, grain maize stubble and corn stalk silage are just a few examples of the range of applications for the TREFFLER cutting roller.