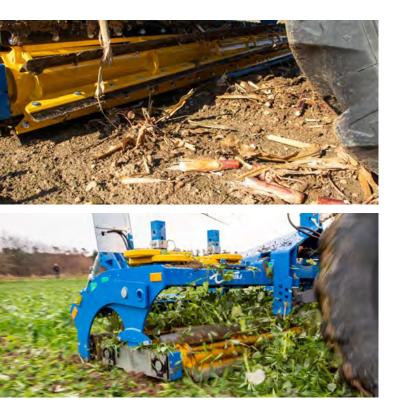

## **Precise cut with 3 rollers**

A combination of a closed roller bend two ensuing knife rollers folds the plants over and cuts them crosswise.

## Your perfectly equipped TSW.

The pressure roller bends over the plants or stubble in the direction of travel. The knife rollers follow to cut the plant residues lengthwise.

The two rollers use Hardox steel knives to cut at a right angle to the travel direction. The rollers are connected by a chain to keep the gap between cuts constant.

#### **Stubble management** Cut and crush, for example, rape, silage or grainmaize stubble to rot down for effective field sanitation.

**Catch crop management.** Chop frozen catch crops or cut and crush live catch crops efficiently with the TREFFLER cutting roller.