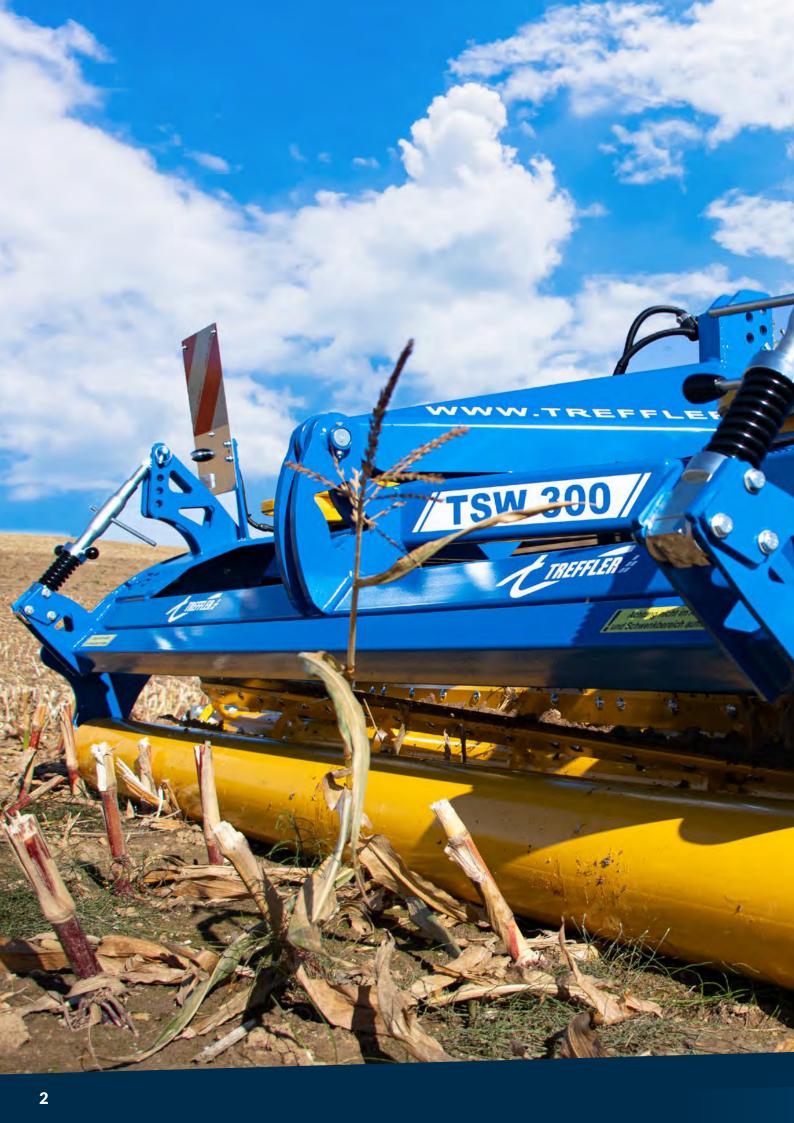

## **Precise cut with 3 rollers**

A combination of a closed roller bend two ensuing knife rollers folds the plants over and cuts them crosswise.

#### Adapts perfectly to the ground

Thanks to the first roller guided in the slotted hole and the pendulum-mounted pair of knife rollers, the machine adapts precisely to the ground.

## Your perfectly equipped TSW.

The pressure roller bends over the plants or stubble in the direction of travel. The knife rollers follow to cut the plant residues lengthwise.

The two rollers use Hardox steel knives to cut at a right angle to the travel direction. The rollers are connected by a chain to keep the gap between cuts constant.