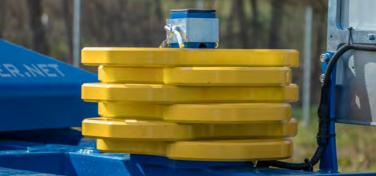

#### **Ballast**

The machine weight can be increased with the optional ballasting of up to 24 weights at 22kg each. This allows you to adapt the operation to your conditions.

Wide range of applications